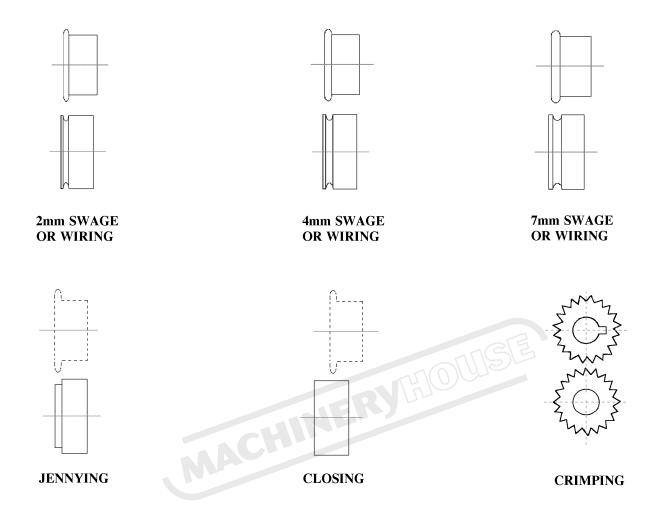

## **SWAGE & JENNY 2 MACHINE**

| PART        | DESCRIPTION                                      | QTY |
|-------------|--------------------------------------------------|-----|
| 7701        | BODY – MAIN CASTING                              | 1   |
| 7702        | CASTING – COVER TOP                              | 1   |
| 7703        | LEVER CASTING                                    | 1   |
| 7704        | BLOCK – SHAFT BEARING - FRONT                    | 1   |
| 7705        | BLOCK – SHAFT BEARING - REAR                     | 1   |
| 7706        | GUIDE BRACKET                                    | 1   |
| 7707        | GUIDE PLATE                                      | 1   |
| 7708        | PUR GEAR - TOP                                   | 1   |
| 7709        | SPUR GEAR - BOTTOM                               | 1   |
| 7710        | FINGER – LINEAR ADJUSTMENT                       | 1   |
| <b>7711</b> | SCREW - PRESSURE                                 | 1   |
| 7712        | BUSH – SLIDING                                   | 1   |
| 7713        | SHAFT - LINEAR LOCK                              | 1   |
| 7714        | SHAFT – GUIDE BRACKET                            | 2   |
| 7715        | SPIGOT – SPRING LOCATION                         | 1   |
| 7716        | SPRING – SHAFT RELEASE<br>SPANNER<br>SHAFT – TOP | 1   |
| 7717        | SPANNER                                          | 1   |
| 7718        | SHAFT – TOP                                      | 1   |
| 7719        | SHAFT - BOTTOM                                   | 1   |
| 7720        | RETAINING COLLAR – TOP SHAFT                     | 1   |
| 7721        | PUSHER PIN – LINEAR ADJUSTMENT                   | 1   |
| 7722        | SPINDLE – LINEAR ADJUSTMENT                      | 1   |
| 7723        | SHAFT – HANDLE LEVER                             | 1   |
| 7724        | HANDLE LEVER                                     | 1   |
| 7725        | LOCKING NUTS                                     | 2   |
| 7726        | SPACE COLLARS                                    | 2   |
| 7727        | HAND KNOB – LINEAR ADJUSTMENT                    | 1   |
| 7728        | HAND KNOB – SHAFT GUIDE BRACKET                  | 2   |
| 7729        | HAND KNOB – LOCK LINEAR ADJUSTMENT               | 1   |
| 7730        | KEY                                              | 1   |
| 7731        | 2mm WIRING / JENNYING / ROLLER - TOP             | 1   |
| 7732        | 2mm WIRING ROLLER - BOTTOM                       | 1   |
| 7733        | 4mm WIRING ROLLER - TOP                          | 1   |
| 7734        | 4mm WIRING ROLLER - BOTTOM                       | 1   |
| 7735        | 7mm WIRING ROLLER - TOP                          | 1   |
| 7736        | 7mm WIRING ROLLER - BOTTOM                       | 1   |
| 7737        | PIVOT SCREW – BEARING BLOCK                      | 2   |
| 7738        | JENNY ROLLER – BOTTOM                            | 1   |
| 7739        | FLAT ROLLER - TOP                                | 1   |
| 7740        | CRIMPING ROLLERS                                 | 2   |

# **OPTIONAL ACCESSORIES**