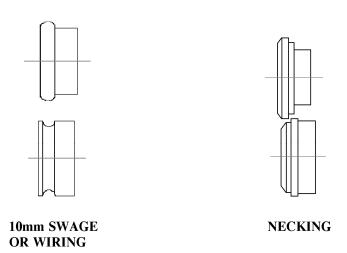

# **OPTIONAL ACCESSORIES**

# **OPTIONAL ACCESSORIES**

| PART | DESCRIPTION                 | QTY |
|------|-----------------------------|-----|
| A2   | 10mm WIRING ROLLER – TOP    | 1   |
| A3   | 10mm WIRING ROLLER – BOTTOM | 1   |
| A4   | NECKING ROLLER – TOP        | 1   |
| A5   | NECKING ROLLER – BOTTOM     | 1   |
|      |                             |     |