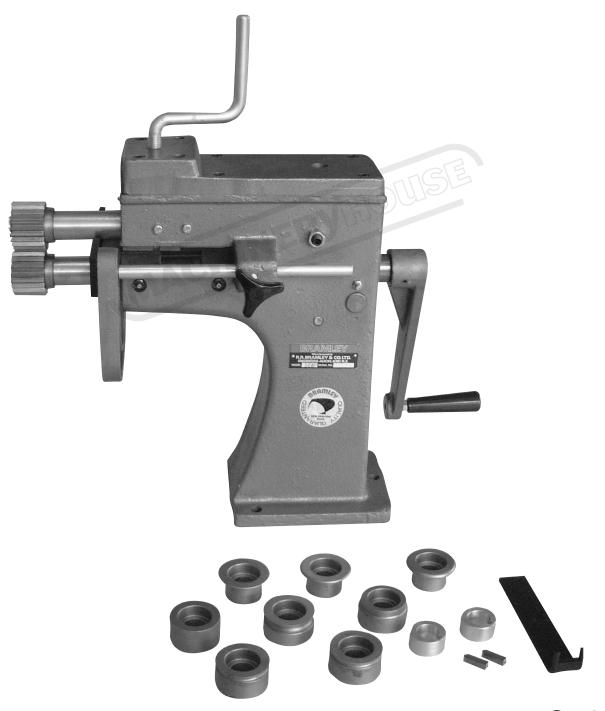

# **INSTRUCTION MANUAL**

SJ-2 Swage and Jenny - Manual 1.6mm

Thank you for purchasing this High Quality, Industrial Duty, Swaging Machine.

This Machine has been constructed from High Grade Grey Iron, which combines good strength whilst also providing very good running surfaces for the Rotating Shafts and Slider Blocks.

## **SWAGE & JENNY 2 MACHINE**

| PART        | DESCRIPTION                                      | QTY |
|-------------|--------------------------------------------------|-----|
| 7701        | BODY – MAIN CASTING                              | 1   |
| 7702        | CASTING – COVER TOP                              | 1   |
| 7703        | LEVER CASTING                                    | 1   |
| 7704        | BLOCK – SHAFT BEARING - FRONT                    | 1   |
| 7705        | BLOCK – SHAFT BEARING - REAR                     | 1   |
| 7706        | GUIDE BRACKET                                    | 1   |
| 7707        | GUIDE PLATE                                      | 1   |
| 7708        | PUR GEAR - TOP                                   | 1   |
| 7709        | SPUR GEAR - BOTTOM                               | 1   |
| 7710        | FINGER – LINEAR ADJUSTMENT                       | 1   |
| <b>7711</b> | SCREW - PRESSURE                                 | 1   |
| 7712        | BUSH – SLIDING                                   | 1   |
| 7713        | SHAFT - LINEAR LOCK                              | 1   |
| 7714        | SHAFT – GUIDE BRACKET                            | 2   |
| 7715        | SPIGOT – SPRING LOCATION                         | 1   |
| 7716        | SPRING – SHAFT RELEASE<br>SPANNER<br>SHAFT – TOP | 1   |
| 7717        | SPANNER                                          | 1   |
| 7718        | SHAFT – TOP                                      | 1   |
| 7719        | SHAFT - BOTTOM                                   | 1   |
| 7720        | RETAINING COLLAR – TOP SHAFT                     | 1   |
| 7721        | PUSHER PIN – LINEAR ADJUSTMENT                   | 1   |
| 7722        | SPINDLE – LINEAR ADJUSTMENT                      | 1   |
| 7723        | SHAFT – HANDLE LEVER                             | 1   |
| 7724        | HANDLE LEVER                                     | 1   |
| 7725        | LOCKING NUTS                                     | 2   |
| 7726        | SPACE COLLARS                                    | 2   |
| 7727        | HAND KNOB – LINEAR ADJUSTMENT                    | 1   |
| 7728        | HAND KNOB – SHAFT GUIDE BRACKET                  | 2   |
| 7729        | HAND KNOB – LOCK LINEAR ADJUSTMENT               | 1   |
| 7730        | KEY                                              | 1   |
| 7731        | 2mm WIRING / JENNYING / ROLLER - TOP             | 1   |
| 7732        | 2mm WIRING ROLLER - BOTTOM                       | 1   |
| 7733        | 4mm WIRING ROLLER - TOP                          | 1   |
| 7734        | 4mm WIRING ROLLER - BOTTOM                       | 1   |
| 7735        | 7mm WIRING ROLLER - TOP                          | 1   |
| 7736        | 7mm WIRING ROLLER - BOTTOM                       | 1   |
| 7737        | PIVOT SCREW – BEARING BLOCK                      | 2   |
| 7738        | JENNY ROLLER – BOTTOM                            | 1   |
| 7739        | FLAT ROLLER - TOP                                | 1   |
| 7740        | CRIMPING ROLLERS                                 | 2   |

## STANDARD ACCESSORIES