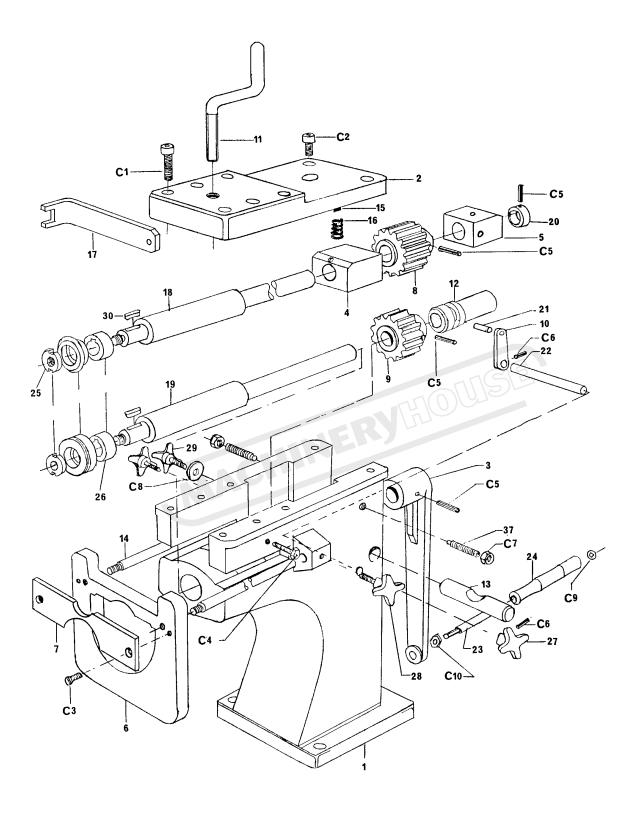

## **SWAGE & JENNY 2 MACHINE**

| PART        | DESCRIPTION                                      | QTY |
|-------------|--------------------------------------------------|-----|
| 7701        | BODY – MAIN CASTING                              | 1   |
| 7702        | CASTING – COVER TOP                              | 1   |
| 7703        | LEVER CASTING                                    | 1   |
| 7704        | BLOCK – SHAFT BEARING - FRONT                    | 1   |
| 7705        | BLOCK – SHAFT BEARING - REAR                     | 1   |
| 7706        | GUIDE BRACKET                                    | 1   |
| 7707        | GUIDE PLATE                                      | 1   |
| 7708        | PUR GEAR - TOP                                   | 1   |
| 7709        | SPUR GEAR - BOTTOM                               | 1   |
| 7710        | FINGER – LINEAR ADJUSTMENT                       | 1   |
| <b>7711</b> | SCREW - PRESSURE                                 | 1   |
| 7712        | BUSH – SLIDING                                   | 1   |
| 7713        | SHAFT - LINEAR LOCK                              | 1   |
| 7714        | SHAFT – GUIDE BRACKET                            | 2   |
| 7715        | SPIGOT – SPRING LOCATION                         | 1   |
| 7716        | SPRING – SHAFT RELEASE<br>SPANNER<br>SHAFT – TOP | 1   |
| 7717        | SPANNER                                          | 1   |
| 7718        | SHAFT – TOP                                      | 1   |
| 7719        | SHAFT - BOTTOM                                   | 1   |
| 7720        | RETAINING COLLAR – TOP SHAFT                     | 1   |
| 7721        | PUSHER PIN – LINEAR ADJUSTMENT                   | 1   |
| 7722        | SPINDLE – LINEAR ADJUSTMENT                      | 1   |
| 7723        | SHAFT – HANDLE LEVER                             | 1   |
| 7724        | HANDLE LEVER                                     | 1   |
| 7725        | LOCKING NUTS                                     | 2   |
| 7726        | SPACE COLLARS                                    | 2   |
| 7727        | HAND KNOB – LINEAR ADJUSTMENT                    | 1   |
| 7728        | HAND KNOB – SHAFT GUIDE BRACKET                  | 2   |
| 7729        | HAND KNOB – LOCK LINEAR ADJUSTMENT               | 1   |
| 7730        | KEY                                              | 1   |
| 7731        | 2mm WIRING / JENNYING / ROLLER - TOP             | 1   |
| 7732        | 2mm WIRING ROLLER - BOTTOM                       | 1   |
| 7733        | 4mm WIRING ROLLER - TOP                          | 1   |
| 7734        | 4mm WIRING ROLLER - BOTTOM                       | 1   |
| 7735        | 7mm WIRING ROLLER - TOP                          | 1   |
| 7736        | 7mm WIRING ROLLER - BOTTOM                       | 1   |
| 7737        | PIVOT SCREW – BEARING BLOCK                      | 2   |
| 7738        | JENNY ROLLER – BOTTOM                            | 1   |
| 7739        | FLAT ROLLER - TOP                                | 1   |
| 7740        | CRIMPING ROLLERS                                 | 2   |

## **PURCHASED ITEMS**

| PART | DESCRIPTION                                       | QTY |
|------|---------------------------------------------------|-----|
| C1   | DESCRIPTION  M8 x 45 CAP SCREW  M8 x 25 CAP SCREW | 6   |
| C2   | M8 x 25 CAP SCREW                                 | 2   |
| C3   | M8 x 20 COUNTERSINK SCREW                         | 2   |
| C4   | M6 x 25 SET SCREW                                 | 1   |
| C5   | M6 x 45 ROLLING PIN                               | 4   |
| C6   | M4 x 25 ROLLING PIN                               | 2   |
| C7   | M12 NUT                                           | 1   |
| C8   | M10 FLAT WASHER                                   | 1   |
| C9   | M10 STARLOCK DOME                                 | 1   |
| C10  | M10 NUT                                           | 1   |
| C11  | 1/8" BSP GREASE NIPPLE                            | 4   |